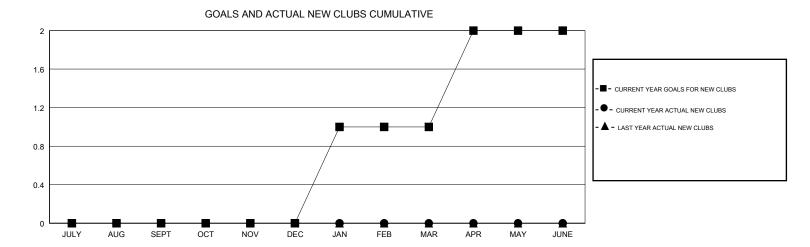

## **HOWARD HUDSON LOCATION OREGON GMT CA** Clubs Members RESULTS FOR 2017-2018 RESULTS FOR 2017-2018 NEW CLUB GOAL NEW CLUBS DROPPED CLUBS MEMBER GROWTH NET MEMBER GROWTH DROPPED QUARTER QUARTER GOAL ACTUAL MEMBERS ACTUAL (including transfers) 0 0 0 -5 22 30 JULY/AUG/SEPT JULY/AUG/SEPT 0 5 11 17 OCT/NOV/DEC OCT/NOV/DEC 0 1 0 0 0 15 JAN/FEB/MAR JAN/FEB/MAR 0 0 25 0 0 APR/MAY/JUNE APR/MAY/JUNE