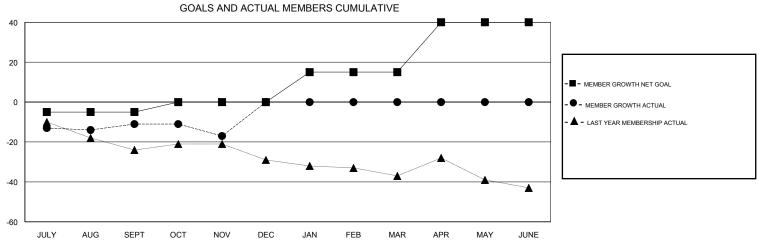

## **HOWARD HUDSON LOCATION OREGON GMT CA** Clubs Members RESULTS FOR 2017-2018 RESULTS FOR 2017-2018 NEW CLUB GOAL NEW CLUBS DROPPED CLUBS MEMBER GROWTH NET MEMBER GROWTH DROPPED QUARTER QUARTER GOAL ACTUAL MEMBERS ACTUAL (including transfers) 0 0 0 -5 22 30 JULY/AUG/SEPT JULY/AUG/SEPT 0 5 11 17 OCT/NOV/DEC OCT/NOV/DEC 0 1 0 0 0 15 JAN/FEB/MAR JAN/FEB/MAR 0 0 25 0 0 APR/MAY/JUNE APR/MAY/JUNE